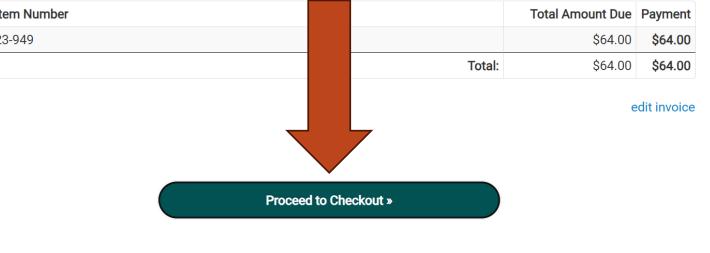

## Click on Proceed to checkout.

**Review your invoice** 

### Again, click on proceed Item Number 23-949 checkout.

to

🛃 🔲 🛛 🔁 🖉 Relaunch to up

☆

Add all relevant information and click on continue. If you wish to pay with an electronic check, please see the next slide.