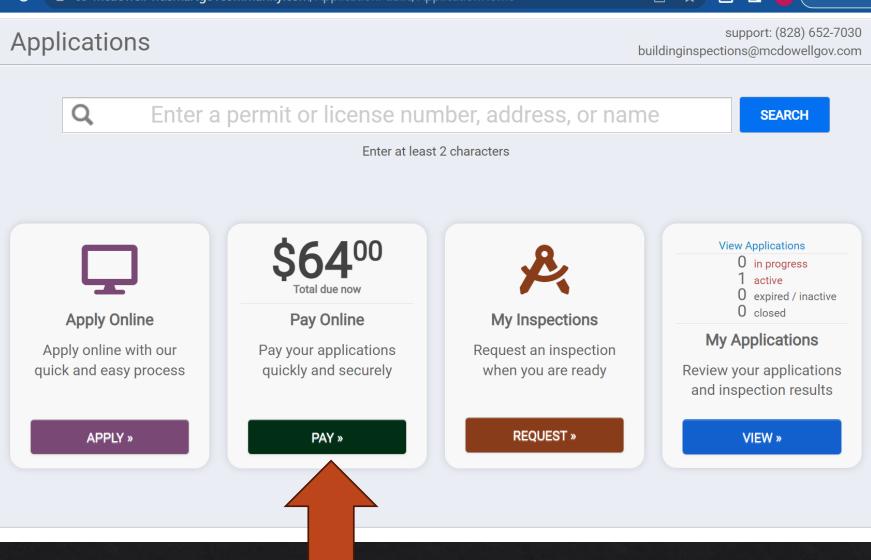

Log into your portal and click on Go under My Portal.

Login to your portal and select Pay under the Pay Online tab.

🔁 🛧 上 🔲 🛛 🔂 🤇 Relaunch to

co-mcdowell-nc.smartgovcommunity.com/Payments/Payment

C

Pay Online Click "add" to add the item to your shopping cart.