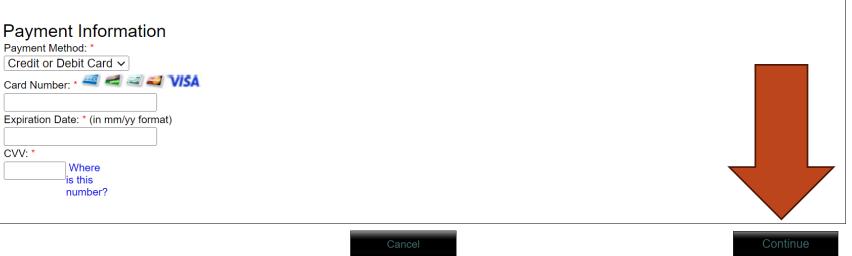

### Again, click on proceed Item Number 23-949 checkout.

to

🛃 🔲 🛛 🔁 🖉 Relaunch to up

☆

Add all relevant information and click on continue. If you wish to pay with an electronic check, please see the next slide.

🛃 🔲 🛛 🔁 🖉 Relaunch to upd

10 \$

If you wish to pay with an electronic check to avoid, click under payment method to swap. When you have entered all the information, please click on continue.