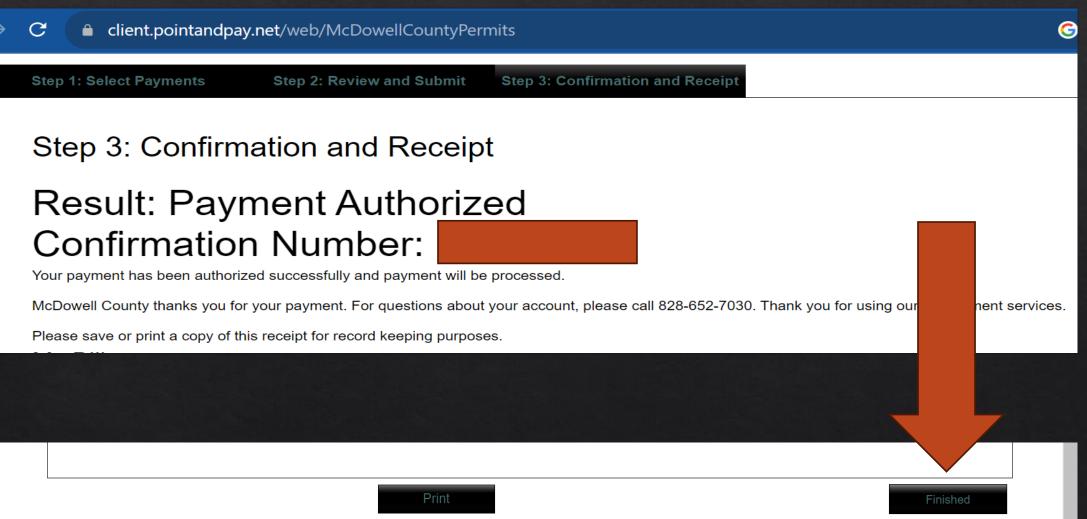

### This will take you to confirmation and receipt, at the very bottom of the page click on finished.