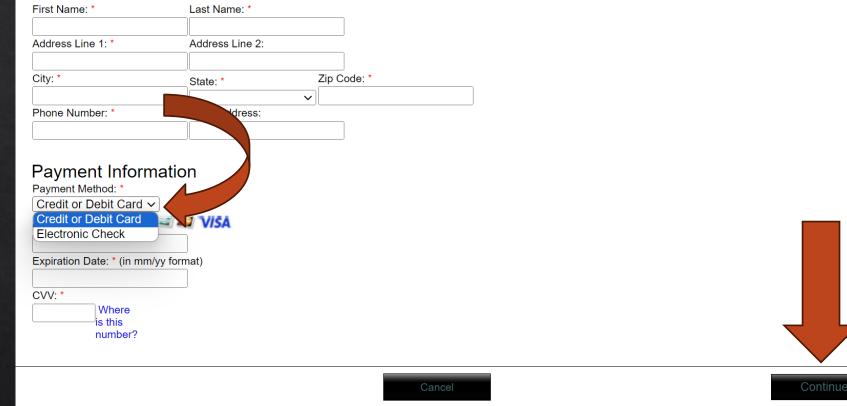

#### Cardholder Information

| First Name: *     | Last Name: *    | ]           |
|-------------------|-----------------|-------------|
| Address Line 1: * | Address Line 2: |             |
| City: *           | State: *        | Zip Code: * |
| Phone Number: *   | Email Address:  |             |
|                   |                 |             |

🛃 🔲 🛛 🔁 🖉 Relaunch to upd

10 \$

If you wish to pay with an electronic check to avoid, click under payment method to swap. When you have entered all the information, please click on continue.

#### Cardholder Information

🛃 🔲 🛛 🔁 🕹 🖿 🔁 🗖 🕑 🗖

☆

Please review the information and then click the box next to I agree to Terms and Conditions. Then click submit payment.