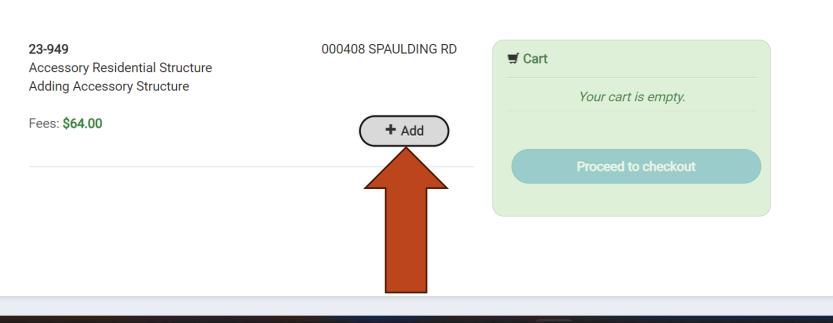

Click +Add. This will add your permit fee to your cart.

Add All to Cart

🛃 🔲 🔲

Home

( Relaunch

Cooper, DB -

Pay Online Click "add" to add the item to your shopping cart.

## 23-949 000408 SPAULDING RD Accessory Residential Structure Image: Cart Adding Accessory Structure 23-949 Fees: \$64.00 Payment: \$64.00 Image: Remove Image: Total: \$64.00

| Remove | Total: \$64.00      |
|--------|---------------------|
|        | Proceed to checkout |
|        |                     |
|        |                     |
|        |                     |
|        |                     |